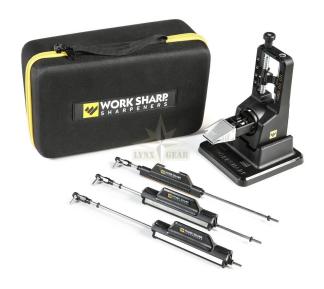

# Work Sharp Precision Adjust™ ELITE Knife Sharpener

The Work Sharp Precision Adjust™ ELITE Knife Sharpener designed for discerning edge enthusiasts, offering precision, versatility, and repeatability. This fixed-angle sharpener provides adjustable sharpening angles from 15° to 30° in precise 1° increments, making it ideal for a wide variety of knives. With a seven-abrasive grit system and Tri-Brasive® sharpening stones, it ensures your knives get the perfect edge every time.

### In the Box:

- Coarse Tri-Brasive® Rod: 220, 320, & 400 Grit Diamond
- Fine Tri-Brasive® Rod: 600 & 800 Grit Diamond, Ceramic Hone
- Leather Strop & Ceramic Rod for serrations
- Angle Adjustable Sharpening Chassis (15° 30°) with Benchtop Base
- V-Block Knife Clamp
- Carry Case with Tri-Brasive® Storage Rack
- User's Guide

#### Features:

- Seven Stones, Countless Configurations: This Elite sharpening system offers angle adjustability and multiple abrasive grits for ultimate precision.
- Tri-Brasive® Sharpening Handles: Easily rotate between abrasives for a quicker, more efficient sharpening process.
- Angle Setting Dial: Adjustable angles from 15° to 30° ensure optimal sharpening for most knife types.
- Expanded Features: Includes a leather strop for refining the edge, a carry case, and a Tri-Brasive® storage rack for convenient organization and transport.

## Product Specifications:

• Edge Angles: 15° to 30° adjustable

• Included Abrasives: Ceramic, Coarse Diamond, Fine Diamond, Leather Strop, Medium Diamond

• Weight: 1.72 kg

With its compact design, wide range of sharpening angles, and comprehensive abrasive options, the Work Sharp Precision Adjust™ ELITE Knife Sharpener is the perfect tool for maintaining the razor-sharpness of your knives. Whether at home or in the field, this sharpener is built for precision and durability.