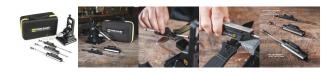

### In the Box:

- Coarse Tri-Brasive® Rod: 220, 320, & 400 Grit Diamond
- Fine Tri-Brasive® Rod: 600 & 800 Grit Diamond, Ceramic Hone
- Leather Strop & Ceramic Rod for serrations
- Angle Adjustable Sharpening Chassis (15° 30°) with Benchtop Base
- V-Block Knife Clamp
- Carry Case with Tri-Brasive® Storage Rack
- User's Guide

#### Features:

- Seven Stones, Countless Configurations: This Elite sharpening system offers angle adjustability and multiple abrasive grits for ultimate precision.
- Tri-Brasive® Sharpening Handles: Easily rotate between abrasives for a quicker, more efficient sharpening process.
- Angle Setting Dial: Adjustable angles from 15° to 30° ensure optimal sharpening for most knife types.
- Expanded Features: Includes a leather strop for refining the edge, a carry case, and a Tri-Brasive® storage rack for convenient organization and transport.

## Product Specifications:

• Edge Angles: 15° to 30° adjustable

• Included Abrasives: Ceramic, Coarse Diamond, Fine Diamond, Leather Strop, Medium Diamond

• Weight: 1.72 kg

With its compact design, wide range of sharpening angles, and comprehensive abrasive options, the Work Sharp Precision Adjust™ ELITE Knife Sharpener is the perfect tool for maintaining the razor-sharpness of your knives. Whether at home or in the field, this sharpener is built for precision and durability.