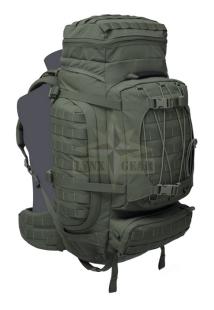

## ORDER CONFIRMATION

Not Rated Yet

Sales price 414,95 €

Salesprice with discount Incl. VAT 21%: 72,02 €

Outstanding medium to long range Patrol Pack

## Description

LYNX

The X300 was designed with specific input from SF units with a requirement for a strong yet light weight versatile pack which allowed for compartmentalized storage with top and middle opening and exceptional comfort. The requirement was for features such as removable padded belt system, variable height Harness adjustment, 5 external storage pouches with large main compartment. Narrow design allows for efficient movement in a wide variety of environments ( excellent in Urban Environments, Narrow Streets, Door Ways, Houses etc ).

The X300 has 3 x Man Down handles ( 1 x Top Center 1 x left side, 1 x right side ) which allows for 2 man rapid extraction of casualty.

Access is via a Helmet friendly Top Opening lid with Claymore Style heavy duty zipped pouch on top side, also features map style pocket on the inside. Additional access is via the large reinforced center pocket, this features a heavy duty size 10 sealed seam zip which opens into a medium sized quick access pocket, ( the flap opens top to bottom ) this main external pocket is lined with a heavy duty air mesh fabric which has a similar zip which opens ( bottom to top ) allowing convenient access to the middle and bottom of the pack.

Large MOLLE pouches run down both sides with internal compartments and pockets for storage. Also features a lower horizontal pouch and the underneath of the pack accommodates a final zip compartment with removable liner bag for separate storage of wet items of clothing etc in dedicated

ORDER CONFIRMATION

compartment.

Made from US Mil Spec IR Cordura and Webbing, features Mil Spec Threads for extra strength.

Size: Main Compartment 23" x 11.5" x 8.5" (600mm x 300mm x 220mm) No 1 Outer Compartment 2" x 11.5" x 10" (50mm x 30mm x 260mm) No 2 Outer Compartment 14.5" x 10" x 2" (370mm x 260mm x 60mm) No 3 Outer Compartment 1" x 11.5" x 4.5" (30mm x 300mm x 120mm) Capacity: 55 Litre (Approximately)