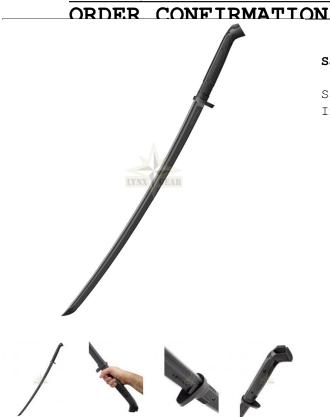

## Description

Having a high quality and safe tool to practice your sword skills with is of the utmost importance! You shouldn't have to worry about safety when you are working to become a master of the sword. Constructed from the highest grade polypropylene available and closely mimicking a real katana in length, size, weight, and feel, our practice sword has the advantage of being virtually unbreakable, as well as, remarkably stiff and cut resistant. It will take years and years of abuse!

• Material: Polypropylen

• Total length: approx. 104.1 cm

• Blade length: approx. 77.5 cm

• Weight: approx. 600 g

Brand country - USA.

Page 1/1