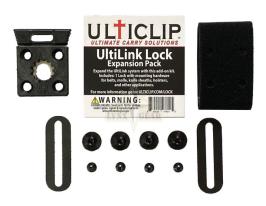

# Ulticlip UltiLink Lock Expansion Pack

Expand the capabilities of your UltiLink system with the Ulticlip UltiLink Lock Expansion Pack. This add-on kit includes a versatile lock and mounting hardware for belts, MOLLE systems, knife sheaths, holsters, and various other applications. It's the perfect way to enhance your gear and customize your carry options.

# **Key Features:**

- Versatile Mounting: The composite and stainless steel lock offers 12 angles of attachment, allowing horizontal, vertical, and diagonal carry options.
- Durable Construction: Made from high-quality composite and stainless steel, providing strength and reliability.
- Not a Complete Kit: This expansion pack is designed to expand your existing UltiLink system and is not a standalone product.

# Contents:

• Bag#5: Slotted Steel Mounting Plates

• Bag#6: 8" Hook & Loop Strap, 2.5" Non-Slip Backer

• Bag#7: UltiLink Lock

Page 1/2

Online store WWW.LYNXGEAR.LV
Company: SIA LATLYNX
info@lynxgear.lv, +371 26159668
Reg. No. 45403038162, VAT Reg. No. LV45403038162,