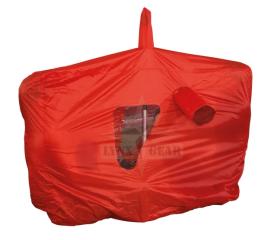

### ORDER CONFIRMATION

Not Rated Yet

Sales price 45,00 €

Salesprice with discount Incl. VAT 21%: 7,81 €

> Terra Nova Bothy Bags are a lightweight and compact emergency shelter with excellent features. Every group, expedition and single outdoor user should have one, they create a 'microclimate' for escaping from the elements.

## Description

Used by mountain leaders, rescue organisations, backcountry skiers and cance guides all over the world, these indispensable lightweight emergency shelters allow the users to create a 'microclimate' that is warm and dry - perfect for map reading, group discussions or even as a morale-booster for wet lunch breaks. Bothy bags come in a range of sizes and feature clear windows, mesh vents and roof 'sockets' which can house walking poles for additional support. In 2014 we have modified the bothy's with a new low temperature PU window allowing it to function in even lower temperatures (up to -30C).