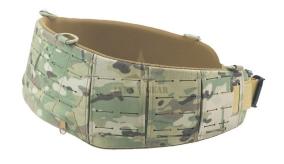

## Description

PT1 is made as a belt cover that can be put over any type of duty or rigger's belt that is not more than 50 mm wide. The inner layer is made of soft spacer mesh and a closed-foam liner (with plastic stiffener) to increase the user's comfort. The outer surface is made of laminate and designed to be MOLLE compatible.

The design allows to let the inner belt on the outer surface in certain places, which allows to attach the belt holster.

The belt has 4 attachments to the harness (works with our X-Harness and HH4 Harness).

The foam liner can be replaced with dedicated ballistic insert through zip pocket.

Belt is made of Cordura 500D and a durable Cordura 500D-based laminate. Both fabrics are IRR treated.

| PT1 comes in 3 sizes: S, M, L. |             |            |
|--------------------------------|-------------|------------|
| Size                           | Length (cm) | Weight (g) |
|                                |             |            |
| S                              | 70          | 370        |
| М                              | 75          | 379        |
| L                              | 80          | 385        |
| XL                             | 85          | 396        |