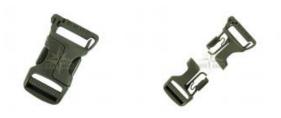

## Description

Variable insert buckle, suitable for 25 mm webbing. The parts of the buckle can also be combined individually with buckles of the same design, as no counterpart is required. Measurements: 65 x 40 mm Weight: 25 g (Pair) Brand country - Germany.