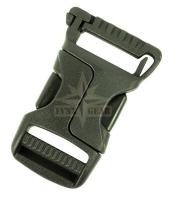

## Description

Variable insert buckle, suitable for 25 mm webbing. The parts of the buckle can also be combined individually with buckles of the same design, as no counterpart is required. Measurements: 65 x 40 mm Weight: 25 g (Pair) Brand country - Germany.