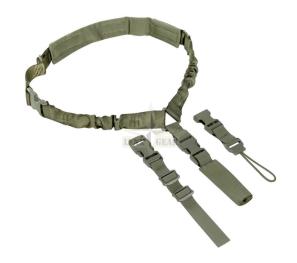

## Description

Padded single carrying strap with various attachment options. Either a weapon hook, a strap for sling eyes or a 3mm reep cord for cameras (2 strings of 3mm diameter each) can be attached per push-in buckle. The maximum load of the camera suspension is 85 kilograms and it should be replaced when the inner white core becomes visible.

- Length-adjustable
- Removable, padded neck/shoulder strap
- Made from 30 mm webbing
- Shock cord allows sling to be tighter yet provide more freedom when shouldering your weapon
- Side release buckles for quick release in emergency situation
- Fast and safe movement of the weapon into position
- Interchangeable ends: rifle hook, camera sling (3 mm) or webbing for sling swivels

### Details:

- Color: olive, black, coyote-brown
- Measurements: 105 x 3 cm
- Weight: 300 g (Set)
- Fabric: Polyester Webbing

Brand country - Germany.

Page 1/1