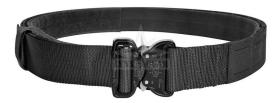

## Tasmanian Tiger Modular Belt Set

The **Tasmanian Tiger Modular Belt Set** is a flat, laser-cut MOLLE belt system designed for professionals and enthusiasts who need reliable gear organization. It consists of both an outer belt with a 45 mm COBRA® buckle and an inner hook-and-loop belt for maximum stability and comfort.

### Main Features

- Laser-Cut MOLLE System: Provides a sleek, low-profile design for attaching pouches and accessories.
- **Cobra Buckle:** Strong and secure buckle closure (*Note:* This belt is not a substitute for professional climbing equipment).
- **Outer & Inner Belt:** The hook-and-loop inner belt ensures secure positioning and can be worn inside regular belt loops.
- Multiple Sizes:
  - S: approx. 90-105 cm / 350 g
  - M: approx. 100-115 cm / 380 g
  - L: approx. 115-127 cm / 415 g
  - XL: approx. 125-135 cm / 435 g
- MOLLE Segments:
  - S: 19 segments
  - M: 22 segments
  - L: 25 segments