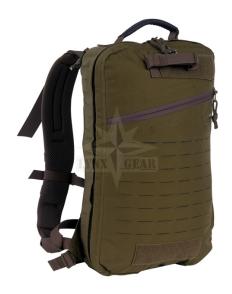

## ORDER CONFIRMATION

Not Rated Yet

Sales price 195,00 €

Salesprice with discount Incl. VAT 21%: 33,84 €

Flat Medic backpack with intelligent, clearly laid-out interior.

## Description

LYNX

The MOLLE system on the front and sides is laser cut. The lightweight padded shoulder straps can be detached and kept in a velcro pocket on the bag, and the rucksack comes with webbing so it can be adapted to a panel carrier or waistcoat. Stowable carrying handles for high-speed transportation in an emergency.

Detachable shoulder straps; Large handle for carrying when open; Internal variable fixation points to store medical equipment; Scissors bag; Clear inside pockets identified by coloured Velcro; Integrated visual markers; Inner detachable plate with elastic loops; Laser cut MOLLE system; Comes with adapter straps for direct attachment to protective vests; Length adjustable stowable shoulder straps make carrying large body armour possible.

Measurements: 46 x 28 x 8,5 cm Volume: 15 l Weight: 1,50 kg Fabric: CORDURA® 700 den