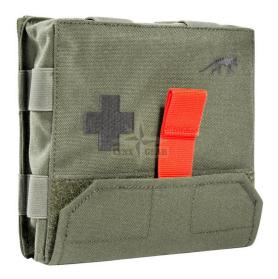

## FIRST AID POUCH WITH QUICK-ACCESS SYSTEM

The individually customizable panel can be pulled out with a handle. Attachment with MOLLE reverse system.

- Loops for pulling out in two colors (red and black)
- Fold to open, with hook-and-loop fastening
- Pull out panel for individual loading
- Can also be used with 50 mm belts
- MOLLE reverse system

Measurements: Weight:

Fabric 1:

 $15 \times 15 \times 4,5 \text{ cm}$ 

160 g

CORDURA® 700 den

Brand country - Germany.

Page 1/1