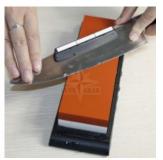

## Description

The perfect accessory for those who want to sharpen their knives with sharpening stones, but are not sure how to hold the knife at the correct

By placing this guide on the knife, you will not have to worry about the angle of the knife. Place it on the blade and sharpen on any sharpening stone.

Size: 45\*41\*33mm

Sharpening angle: approximately 15-20 degrees.

(The video below shows a demonstration of the guide after the 4th minute)

Page 1/1