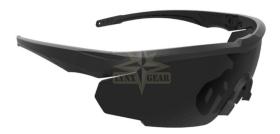

# SwissEye Blackhawk Pro Tactical Protective Glasses

The **SwissEye Blackhawk Pro** tactical protective glasses are designed to provide superior eye protection, comfort, and functionality for demanding environments. Equipped with advanced features and certified to international safety standards, these glasses are an excellent choice for tactical professionals and outdoor enthusiasts.

## Key Features

- Adjustable temple inclination for a customized fit.
- New adjustable nose bridge for enhanced comfort.
- Durable polycarbonate lenses with **antifog** and **antiscratch** coatings.
- 100% UVA, UVB, and UVC protection up to 400 nm.
- Optional RX clip (article 62112) for prescription glazing.
- Includes spare lenses in orange and clear (article 40424).
- Comes with a case, headband, and microfiber bag for easy storage and maintenance.