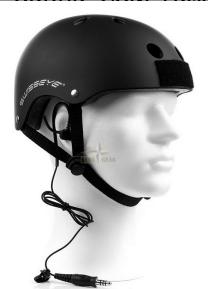

## Description

The classic Swiss Eye-Training Helmet combines functionality and safety with a sleek design. Lightweight and certified to meet European safety standards, this helmet is perfect for training and tactical scenarios. Note: This product is discontinued and available only in one size.

#### Features

- Classic Swiss Eye-Training helmet in black stencil
- Velcro on the front and back for easy attachment
- Strap guide for sliding the straps into position
- Lightweight design at 486 g
- Material: ABS/EPS
- Certified under EN 1078 and complies with EU Directive 89/686/EEC