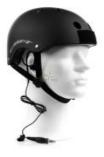

## Description

The classic Swiss Eye-Training Helmet combines functionality and safety with a sleek design. Lightweight and certified to meet European safety standards, this helmet is perfect for training and tactical scenarios. Note: This product is discontinued and available only in one size.

#### Features

- Classic Swiss Eye-Training helmet in black stencil
- Velcro on the front and back for easy attachment
- Strap guide for sliding the straps into position
- Lightweight design at 486 g
- Material: ABS/EPS
- Certified under EN 1078 and complies with EU Directive 89/686/EEC