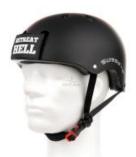

## Description

The classic Swiss Eye-Training Helmet combines functionality and safety with a sleek design. Lightweight and certified to meet European safety standards, this helmet is perfect for training and tactical scenarios. Note: This product is discontinued and available only in one size.

#### Features

- Classic Swiss Eye-Training helmet in black stencil
- Velcro on the front and back for easy attachment
- Strap guide for sliding the straps into position
- Lightweight design at 486 g
- Material: ABS/EPS
- Certified under EN 1078 and complies with EU Directive 89/686/EEC