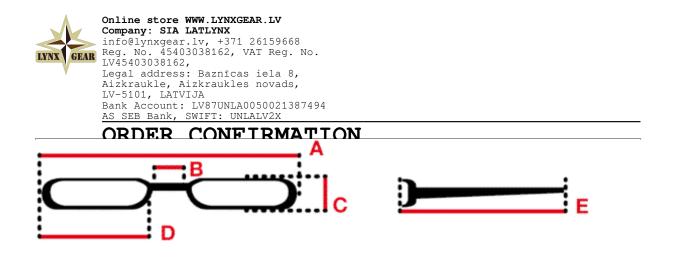

Measurements:

- Weight: 28 g
- A: 134 mm
- C: 41 mm
- E: 120 mm
- curve: 8
- B: 22 mm
- D: 75 mm

Hydrophobic lenses are covered with a special water-repellent material, which provides higher comfort for wearing glasses in the rain. All of our frames are made of robust, flexible, shatterproof and antiallergic material. The frames are mainly produced with the material TR90. A lot of our frames also have a RX clip adapter, the possibility of optical glazing, adjustable temples and nose pads as well as more beneficial features to ensure a good fit.