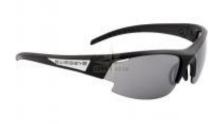

## Description

Swisseye Gardosa Re+ sports glasses with set of smoke FM, orange and clear hydrophobic lenses, which are suitable for daily use, outdoors, sports (running, mountain bike, racing bike, winter sports, water sports). Properties:

- adjustable nose segment/rubberized temples
- ventilation system
- shatterproof frame material TR90
- polycarbonate lenses
- includes microfiber bag and case
- optional RX clip adapter available which is also suitable for the Iconic 2.0
- set of 3 lenses pairs: smoke FM + orange + clear hydrophobic lenses
- frame: black matt