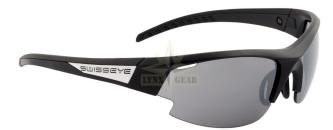

## Description

Swisseye Gardosa Re+ sports glasses with set of smoke FM, orange and clear hydrophobic lenses, which are suitable for daily use, outdoors, sports (running, mountain bike, racing bike, winter sports, water sports). Properties:

- adjustable nose segment/rubberized temples
- ventilation system
- shatterproof frame material TR90
- polycarbonate lenses
- includes microfiber bag and case
- optional RX clip adapter available which is also suitable for the Iconic 2.0
- set of 3 lenses pairs: smoke FM + orange + clear hydrophobic lenses
- frame: black matt