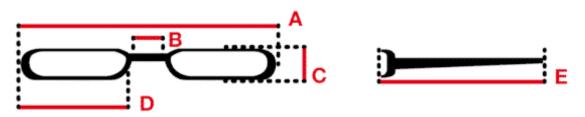

## ORDER CONFIRMATION

Measurements:

- Weight: 32 g
- A: 132 mm
- C: 41 mm
- E: 129 mm
- curve: 8
- B: 17 mm
- D: 64 mm

Polarized lenses which absorb unpleasant light reflections and mirroring which appear e.g. on water surfaces.