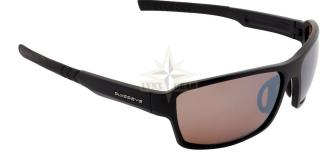

# Description

Swisseye Freestyle sports glasses with polarized lenses, which are suitable for daily use, outdoors, sports (mountain bike, racing bike, winter sports, water sports) and driving. Properties:

- rubberized nose bridge and temple ends
- shatterproof frame material TR90, polycarbonate lenses
- includes microfiber bag
- brown polarized FM lenses
- Frame: black matt/black