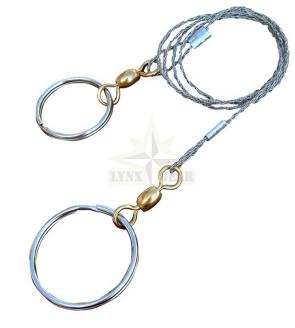

## Description

The BCB very popular, patented, original wire saw . The tightly woven (8 wire) stainless steel saw offers increased life span and reduced weight. The original METAL RING handles can still be used in the most demanding conditions. Features:

- The original and still the best wire saw available
- Can be used for escape and evasion
- Will cut wood, plastic and bone
- Can still be made into a bow saw
- Handle style Two Metal rings one larger than the other

Weight - 25 g Brand country - Great Britain.