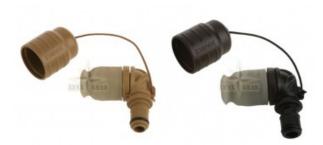

## Description

Exclusive Helix™ hydration valve design delivers high performance with minimal bite pressure. New QMT $^{\text{TM}}$  valve tip, offers the convenience of disconnecting the valve so the tube can be easily woven through tight openings. Helix $^{\text{\tiny{IM}}}$  Valve is compatible with Quick Mate Technology (QMT $^{\text{\tiny{IM}}}$ ) such as UTA™ and other Source accessories.

### **Features**

- · Cylindrical shape requires no special mouth orientation.
- Bite valve Unique mechanism delivers full flow with just a soft
- Retreat spring mechanism Will not leak even under pressure or with prolonged use.
- Build-in bayonet style shut off.
- Omni directional operation.
- Integral lock Integrated twist shut-off.
- Long wearing design.
- Dirt Shield™ Valve cover
- Angled valve