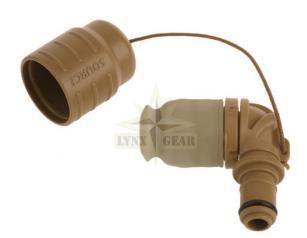

## Description

Exclusive Helix™ hydration valve design delivers high performance with minimal bite pressure. New QMT $^{\text{TM}}$  valve tip, offers the convenience of disconnecting the valve so the tube can be easily woven through tight openings. Helix $^{\text{\tiny{IM}}}$  Valve is compatible with Quick Mate Technology (QMT $^{\text{\tiny{IM}}}$ ) such as UTA™ and other Source accessories.

### **Features**

- · Cylindrical shape requires no special mouth orientation.
- Bite valve Unique mechanism delivers full flow with just a soft
- Retreat spring mechanism Will not leak even under pressure or with prolonged use.
- Build-in bayonet style shut off.
- Omni directional operation.
- Integral lock Integrated twist shut-off.
- Long wearing design.
- Dirt Shield™ Valve cover
- Angled valve