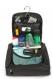

## Description

The Essential Wash Bag has been designed to organise all of your everyday toiletries compactly with a detachable mirror and useful hanging hook to store it up out of the way, but in easy reach when you need something. It has two individually divided zipped sections, one large storage section and three individual bottle storage sections to keep all contents clean and safe.

## Features:

- · Stainless steel hanging hook
- · Detachable mirror
- 2 individually divided zipped sections
- 1 Large storage section
- 3 individual bottle storage sections
- Elastic accessory strap
- Carry handle
- · Keeps contents clean and safe
- · Fully zipped
- Robust rip stop fabric

Dimensions: approx.  $23.5cm(H) \times 22cm(W) \times 7cm(D)$ 

Weight: approx. 150 g Brand - UK. Made in PRC.

Page 1/1