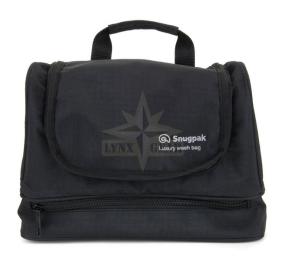

## Description

The Essential Wash Bag has been designed to organise all of your everyday toiletries compactly with a detachable mirror and useful hanging hook to store it up out of the way, but in easy reach when you need something. It has two individually divided zipped sections, one large storage section and three individual bottle storage sections to keep all contents clean and safe.

## Features:

- · Stainless steel hanging hook
- · Detachable mirror
- 2 individually divided zipped sections
- 1 Large storage section
- 3 individual bottle storage sections
- Elastic accessory strap
- Carry handle
- · Keeps contents clean and safe
- · Fully zipped
- Robust rip stop fabric

Dimensions: approx.  $23.5cm(H) \times 22cm(W) \times 7cm(D)$ 

Weight: approx. 150 g Brand - UK. Made in PRC.

Page 1/1