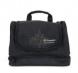

## Description

The Essential Wash Bag has been designed to organise all of your everyday toiletries compactly with a detachable mirror and useful hanging hook to store it up out of the way, but in easy reach when you need something. It has two individually divided zipped sections, one large storage section and three individual bottle storage sections to keep all contents clean and safe.

## Features:

- · Stainless steel hanging hook
- · Detachable mirror
- 2 individually divided zipped sections
- 1 Large storage section
- 3 individual bottle storage sections
- Elastic accessory strap
- Carry handle
- · Keeps contents clean and safe
- · Fully zipped
- Robust rip stop fabric

Dimensions: approx.  $23.5cm(H) \times 22cm(W) \times 7cm(D)$ 

Weight: approx. 150 g Brand - UK. Made in PRC.

Page 1/1