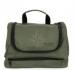

## Description

The Essential Wash Bag has been designed to organise all of your everyday toiletries compactly with a detachable mirror and useful hanging hook to store it up out of the way, but in easy reach when you need something. It has two individually divided zipped sections, one large storage section and three individual bottle storage sections to keep all contents clean and safe.

## Features:

- · Stainless steel hanging hook
- · Detachable mirror
- 2 individually divided zipped sections
- 1 Large storage section
- 3 individual bottle storage sections
- Elastic accessory strap
- Carry handle
- · Keeps contents clean and safe
- · Fully zipped
- Robust rip stop fabric

Dimensions: approx.  $23.5cm(H) \times 22cm(W) \times 7cm(D)$ 

Weight: approx. 150 g Brand - UK. Made in PRC.

Page 1/1