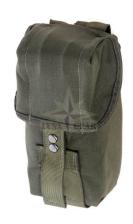

## Description

Safe storage, fast access, multiple attachment options and easy to silently open and close with one hand; it's all included in this pouch.

- Stores 2 x 30 round 5,56 magazines (G36 and other weapon systems)
- Low cut front for fast access
- Large flap for dirt protection
- The elastic hook opening gives you a silent, safe, one hand, no look opening and closure function that really works in all environments.
- Low cut front for fast access. Large flap for dirt protection.
- Inside elastic band to secure one magazine.
- Eyelet in the bottom to let water out.
- Fold back attachment system makes it possible to attach the pouch on any equipment vest or belt.

Fits inside: 2 x 5,56 magazines

**ORDER CONFTRMATTON** Fits on: Any Molle system equipment - equipment vest, leg platform and the specialist backpack.

Weight: 210 g Dimensions: 18 × 8 × 6 cm

Designed in Sweden, made in the EU.