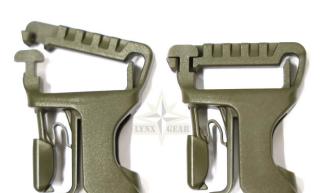

## Description

A pair of 25 mm Herma buckles to replace broken buckles on our vests and backpacks.

Cut of the broken buckle with a pair of pliers and insert the repair buckle in the webbing loop were the broken buckle was placed. Close the buckle and pull it to make sure it is securely attached.

Can also be used to attach our mission and specialist backpacks on your equipment vest or plate carrier.

- Weight: 15 g
- Dimensions: 8 x 3 x 2 cm
- Categories Bags & backpacks, Miscellaneous products
- Colour Grey