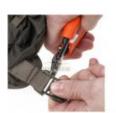

## Description

A pair of 25 mm Herma buckles to replace broken buckles on our vests and backpacks.

Cut of the broken buckle with a pair of pliers and insert the repair buckle in the webbing loop were the broken buckle was placed. Close the buckle and pull it to make sure it is securely attached.