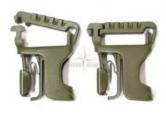

## Description

A pair of 25 mm Herma buckles to replace broken buckles on our vests and backpacks.

Cut of the broken buckle with a pair of pliers and insert the repair buckle in the webbing loop were the broken buckle was placed. Close the buckle and pull it to make sure it is securely attached.

Can also be used to attach our mission and specialist backpacks on your equipment vest or plate carrier.

- Weight: 15 g
- Dimensions: 8 x 3 x 2 cm
- Categories Bags & backpacks, Miscellaneous products
- Colour Grey