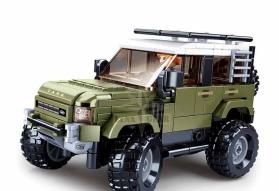

## Description

Sluban is one of the most valuable brands in contstruction toys in relation with army. Sluban is one of the few brands who offers construction toys with army themes. The advantage of Sluban is that they are compatible with other big construction toys brands. There is no need to worry that your Sluban items won't fit on other construction toys.

Number of mini figures: 1

Number of cubes: 328

Box size (WxHxD):  $38 \times 23,7 \times 6,7 \text{ cm}$ Difficulty: Medium (from 8-12 years)

Made in PRC.

Set contents:

Page 1/1