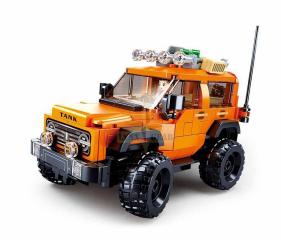

## Description

Sluban is one of the most valuable brands in contstruction toys in relation with army. Sluban is one of the few brands who offers construction toys with army themes. The advantage of Sluban is that they are compatible with other big construction toys brands. There is no need to worry that your Sluban items won't fit on other construction toys.

Set contents: Number of mini figures: 1

Number of cubes: 317

Box size (WxHxD):  $38 \times 23,7 \times 6,7 \text{ cm}$ Difficulty: Medium (from 8-12 years)

Made in PRC.

Page 1/1