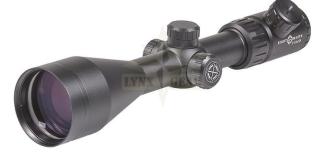

## Description

Designed to tackle all the obstacles faced by the modern rifle hunter, the Sightmark Core HX 3-12x56 HDR Hunter Dot Riflescope has been crafted to offer versatility in the field and excel in low-light conditions. This reliable 3-12 magnification riflescope is equipped with a 56mm objective lens for enhanced low-light performance and a dot duplex reticle for precision shot placement. This reliable optic was crafted to accompany a variety of hunting rifle calibers. The 3-12x56 HDR is constructed from a single piece of durable aircraft-grade aluminum to withstand the most punishing conditions and is shockproof, fogproof, and waterproof. Features

- Dot duplex reticle
- 56mm objective for enhanced low light performance
- Red illuminated reticle
- Side focus adjustment for parallax removal
- Single-piece, 30mm tube
- Aircraft grade aluminum

Brand country - U.S. Technical information and manual (<u>PDF file</u>).