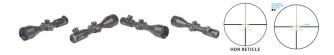

## Description

Designed to tackle all the obstacles faced by the modern rifle hunter, the Sightmark Core HX 3-12x56 HDR Hunter Dot Riflescope has been crafted to offer versatility in the field and excel in low-light conditions. This reliable 3-12 magnification riflescope is equipped with a 56mm objective lens for enhanced low-light performance and a dot duplex reticle for precision shot placement. This reliable optic was crafted to accompany a variety of hunting rifle calibers. The 3-12x56 HDR is constructed from a single piece of durable aircraft-grade aluminum to withstand the most punishing conditions and is shockproof, fogproof, and waterproof. Features

- Dot duplex reticle
- 56mm objective for enhanced low light performance
- Red illuminated reticle
- Side focus adjustment for parallax removal
- Single-piece, 30mm tube
- Aircraft grade aluminum

Brand country - U.S. Technical information and manual (<u>PDF file</u>).