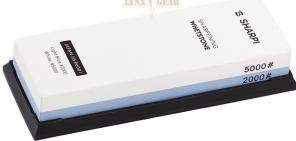

## SHARPI Water Stone 2000/5000

The SHARPI water stone is an ideal solution for professional and home users looking for precision sharpening. Featuring dual grit levels (2000 for fine sharpening and 5000 for polishing), this stone provides everything you need for keeping your knives in top shape.

### Key Features:

- 2000 Grit: Smooths the blade after coarse sharpening, removing small scratches and preparing it for final polishing.
- 5000 Grit: Provides a refined, sharp edge for exceptional blade performance.
- Durability: Manufactured to the Japanese JIS R6001 standard, ensuring long-lasting performance and fast sharpening.
- Versatile Use: Ideal for sharpening kitchen knives, scissors, garden tools, axes, machetes, razors, chisels, pocket and hunting knives.
- High-Quality Material: Made from AI203 corundum, this stone offers a long service life and minimal wear.
- Ergonomic Dimensions: Compact size  $(180 \times 60 \times 28 \text{mm})$  for ease of use and handling.

#### Specifications:

• **Weight:** 0.5 kg

• Dimensions: 20 x 7 x 4 cm

• Sharpeners Gradation: 2000, 5000

Material: Water stones

With the SHARPI water stone, your knives and tools will regain their perfect sharpness. Enjoy professional sharpening from the comfort of your home and experience the difference a high-quality sharpening tool can make.