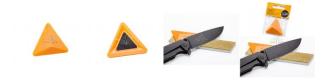

#### ORDER CONFIRMATION

- 1. Select the Angle: Choose the desired angle (14°, 17°, or 20°) based on the type of knife or cutting tool you want to sharpen.
- 2. Attach to Sharpener: Place the angle guide onto your handheld sharpener or sharpening system. Ensure it's securely attached and aligned.
- Sharpen with Precision: Run your blade against the sharpener, allowing the guide to maintain the correct angle throughout the process.
- 4. **Repeat:** Continue sharpening until the blade reaches the desired sharpness.