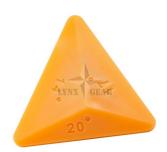

### Description

The **SHARPI Sharpening Angle Guide** is an essential tool for anyone aiming for precision sharpening of knives and cutting tools. Whether you are sharpening kitchen knives or outdoor blades, this guide ensures you maintain the perfect angle for consistent results.

### Key Features:

- Multiple Sharpening Angles: Offers sharpening angles of 14°, 17°, and 20° to cater to different types of knives and cutting tools.
- **Durable Material:** Made from high-quality, durable material for long-lasting use.
- **Easy to Use:** Compatible with most handheld sharpeners and sharpening systems, making it user-friendly for both beginners and professionals.
- **Compact & Ergonomic Design:** Small, lightweight, and ergonomically designed for convenient handling, perfect for home kitchens or workshops.
- Antislip Base: Equipped with an antislip overlay and magnetic base to provide stability during sharpening and prevent movement.