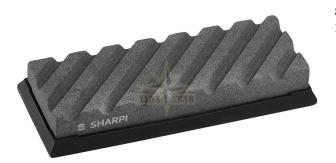

# SHARPI Repair/Leveling Stone - Essential for Sharpening Stone Maintenance

The SHARPI Repair Stone is a must-have tool for anyone serious about maintaining their sharpening stones. Crafted from durable black silicon carbide, this stone is designed to smooth and remove surface irregularities, ensuring your sharpening stones stay in top condition for precise sharpening.

#### **Key Features:**

- Material: High-quality black silicon carbide for durability and long-
- Grit: 320 grit, ideal for restoring the flatness of your sharpening stones and removing irregularities.
- Dimensions: Compact and easy to handle at 180 x 60 x 25 mm.
- Versatility: Suitable for professional chefs and home cooks alike, perfect for a wide range of sharpening stones.
- Long-lasting Performance: Solid construction guarantees years of reliable service.