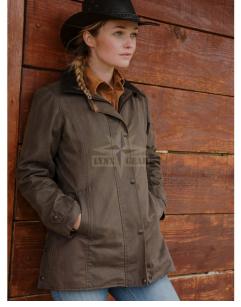

## Description

For the perfect transition!

The aesthetically functional **Malanda Jacket** is the classic, long-cut jacket by SCIPPIS - for the demanding transitional seasons. The beautiful outdoor jacket is securely closed with a zipper and snaps. Two piped pockets and a clever inner pocket offer enough space and comfort for the most necessary utensils and more. The width of the sleeves and waist can be adjusted so that it also sits perfectly on an individual basis. Two slits with press studs are attached to the charming back part. Design and functionality result in a visibly noticeable feel-good factor, which also makes the **Malanda Jacket** an absolute eye-catcher!