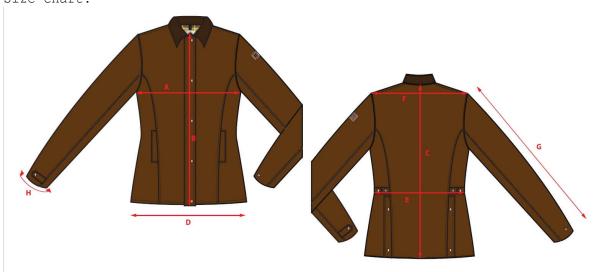

Size colour material S,M,L,XL,2XL brown DriTec Polycotton

ORDER CONFIRMATION

Brand country - Germany. Size chart:

| REF | MEASUREMENT POINTS  | ACTUAL MEASUREMENTS |      |    |      |      |      |      |      | GRADING  |
|-----|---------------------|---------------------|------|----|------|------|------|------|------|----------|
|     |                     | XS                  | s    | м  | L    | XL   | XXL  | 3XL  | 4XL  | TOL +/-% |
| A   | Chest Half          | 51.2                | 53.6 | 56 | 58.4 | 60.8 | 63.2 | 65.6 | 68   | 2.4      |
| B   | Centre Front Length | 67                  | 68   | 69 | 70   | 71   | 72   | 73   | 74   | 1        |
| C   | Centre Back Length  | 72                  | 73   | 74 | 75   | 76   | 77   | 78   | 79   | 1        |
| D   | Hem Length          | 53.2                | 55.6 | 58 | 60.4 | 62.8 | 65.2 | 67.6 | 70   | 2.4      |
| E   | Waist Half          | 45.2                | 47.6 | 50 | 52.4 | 54.8 | 57.2 | 59.6 | 62   | 2.4      |
| F   | Across Shoulder     | 41                  | 42   | 43 | 44   | 45   | 46   | 47   | 48   | 1        |
| G   | Sleeve Length       | 62                  | 63   | 64 | 65   | 66   | 67   | 68   | 69   | 1        |
| Н   | Cuff Circumference  | 30                  | 30.5 | 31 | 31.5 | 32   | 32.5 | 33   | 33.5 | 0.5      |