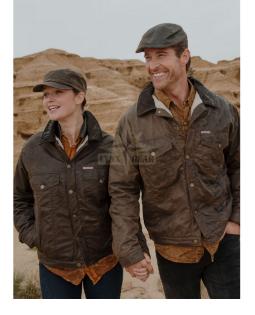

## Description

Get ready to rumble!

Here, the airflow in the 4-Weel-Drive simply can't harm it - no matter how icy and fresh it may be. The sewn-in, fluffy teddy plush lining keeps the cold out perfectly. The intelligent membrane ensures that the cult jacket from SCIPPIS remains windproof, waterproof and breathable at the same time. For an individual fit, there are buttons to adjust the width of the sleeves and waist. The stylish leather collar rounds off the profile of this real Australian outdoor jacket both visually and functionally. The Litchfield Tracker Jacket also has two piped pockets and two chest pockets that can be easily closed with buttons. An inside pocket offers safe storage space for the small and most important items. Are you ready?