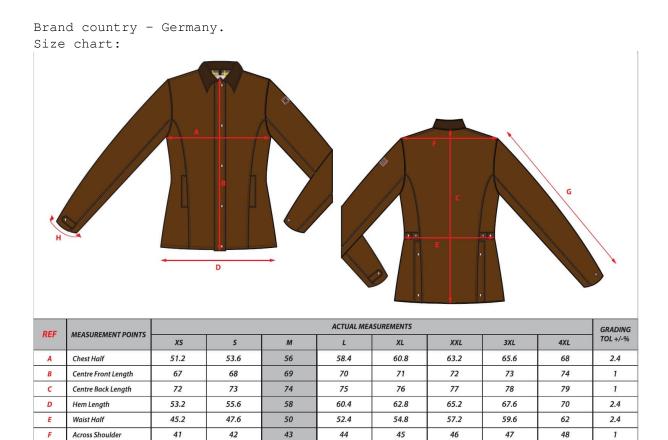

Material composition:

ORDER CONFIRMATION

outer shell 45 % PL, 55% CO lining: 100 % Polyester padding: 100 % Polyester

G

н

Sleeve Length

Cuff Circumference

62

30

63

30.5

64

31

65

31.5

66

32

67

32.5

68

33

69

33.5

1

0.5