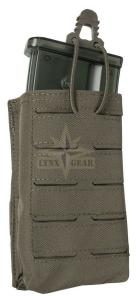

## Description

The Recon modular magazine pouch is designed to tactically hold one G36 magazine.

The G36 magazine pouch from Recon holds a magazine that is very tight. So that the magazine can not be lost, it is held in place by a good grip puller on an elastic rubber cord. additional pockets can be attached via the lasercut front.

- Dimensions: approx. 13.5 x 8.5 x 3 cm (HxWxD)
- Weight: approx. 70 gram
- Material: 100% polyamide (CORDURA)
- With the MOLLE / PALS system, the magazine pouch can be securely and firmly attached to their tactical equipment.