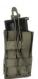

## Description

The Recon modular magazine pouch is designed to tactically hold one G36 magazine.

The G36 magazine pouch from Recon holds a magazine that is very tight. So that the magazine can not be lost, it is held in place by a good grip puller on an elastic rubber cord. additional pockets can be attached via the lasercut front.

- Dimensions: approx. 13.5 x 8.5 x 3 cm (HxWxD)
- Weight: approx. 70 gram
- Material: 100% polyamide (CORDURA)
- With the MOLLE / PALS system, the magazine pouch can be securely and firmly attached to their tactical equipment.