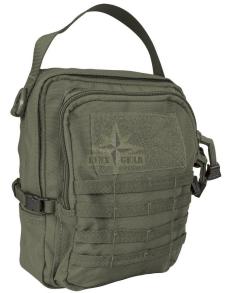

## Description

LYNX

The Recon Everyday Carry (EDC) Bag EP2 holds all the items you need to carry with you every day and in every situation.

Recon EDC Bag Details:

- Zippered main compartment with 2 slip pockets,
- flat zip pocket,
- Minimolle webbing straps,
- Patch area,
- two D-rings,
- Handle.

Dimensions: approx. 18 x 8 x 7 cm (HxWxD) Weight: approx. 190 gram Material: 100% polyamide (CORDURA)

With the MOLLE / PALS system, the Recon EDC bag EP2 can be securely and firmly attached to their tactical equipment.