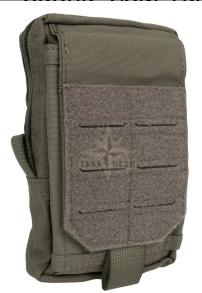

## Description

The ivon Recon professional EDC Pouch is a vertical expansion pouch for your modular gear. However, thanks to the MOLLE system tabs and D-rings, the bag can be attached almost anywhere. On the EDC EP1 you can still attach other equipment bags on the lasercut.

Details of the Recon EDC bag:

- Zippered main compartment with 2 slip pockets,
- flat velcro pocket,
- Lasercut velcro area.
- Dimensions: approx. 16 x 11,5 x 6 cm (HxWxD)
- Weight: approx. 125 gram
- Material: 100% polyamide (CORDURA)

With the MOLLE / PALS system, the Recon EDC bag EP1 can be securely and firmly attached to their tactical equipment. Brand country - Germany.

Page 1/1