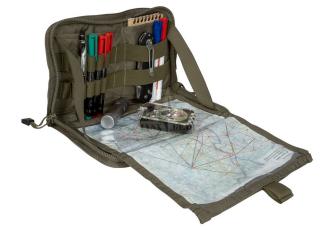

## Description

The Recon Admin Panel has a pull-out map pocket for a quick overview. The gear bag is equipped with a Molle fastening system, which means that the bag can be flexibly attached to plate holders and chest platforms.

More details: Velcro chart compartment (20cm x 29cm). Two sliding compartments. Two-level rubber loops for pens and battery. Molle and Velcro straps on the front.

Dimensions: approx. 17.5 x 26 x 4 cm (HxWxD) Weight: approx. 250 grams Material: 100% polyamide Using the MOLLE / PALS system, the Recon Admin Pouch AP1 can be securely and firmly attached to their tactical gear. Brand country - Germany.