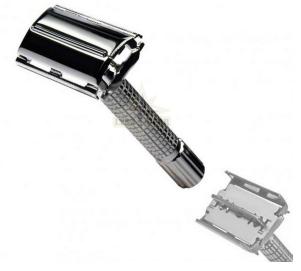

## Description

The butterfly mechanism with a closed comb allows the razor blade to be changed quickly and safely (the razor head opens by turning the movable part at the end of the handle). Perfect contours for sideburns or at the base of the beard are no longer a problem.

This easy-to-handle, one-piece plane made of shiny chrome-plated brass is a small marvel of precision. The handle is 8 cm long.

Brand country - Germany.

Page 1/1