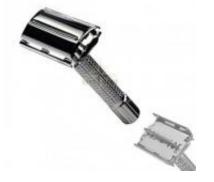

## Description

The butterfly mechanism with a closed comb allows the razor blade to be changed quickly and safely (the razor head opens by turning the movable part at the end of the handle). Perfect contours for sideburns or at the base of the beard are no longer a problem.

This easy-to-handle, one-piece plane made of shiny chrome-plated brass is a small marvel of precision. The handle is 8 cm long.

Brand country - Germany.

Page 1/1