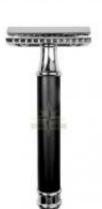

## Description

The two-part head with a closed comb allows the razor blade to be changed quickly and safely. Perfect contours for sideburns or at the base of the beard are no longer a problem.

This easy-to-handle, one-piece plane made of shiny chrome-plated brass with a black grip inlay is a small marvel of precision. The handle is 8.5 cm long.

Made in Germany.

Page 1/1