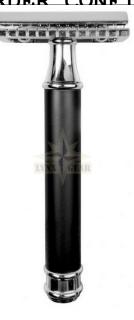

## Description

The two-part head with a closed comb allows the razor blade to be changed quickly and safely. Perfect contours for sideburns or at the base of the beard are no longer a problem.

This easy-to-handle, one-piece plane made of shiny chrome-plated brass with a black grip inlay is a small marvel of precision. The handle is 8.5 cm long.

Made in Germany.

Page 1/1