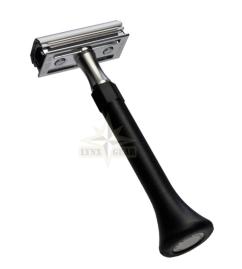

## Description

RAZOLUTION 4Edge Evolution - double bladed razor with with a high-quality silicone handle.

The shaving experience with two or only one blade - wet shaving as wellness - for the real man in you!

3-piece metal razor head, matt / chrome, for 2 or 1 inexpensive standard blades, with DROP EDGE cutting technology!

Features: smooth and clean shave by ideal initial and final cut, very good foam and cut hair removal.

Handle length: 10 cm, weight: about 70 g.

High-quality, durable, economical - **all** parts 100% Made in Germany! (Patented / Design protected / patent pend.)

Please note: we recommend to open the razor after shaving about half, rinse with hot water and leave open to dry until the next shave.