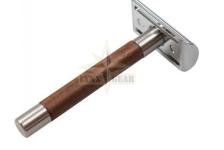

## Description

Razolution 2Edge safety razor with sideways closed head, stainless steel handle with precious walnut-inlay

Absolute novelty! Safety razor with sideways closed head!

One knows the problem that especially ladies reject the use of a safety razor due to the side protruding blades in the head. Despite the fact that this feature is no danger, it is still critically considered.

With our new razor head, the side ends of the blade are now concealed in a modern and elegant way. A sure new development. The head is manufactured in a zinc die casting process and elaborately chrome-plated. It shaves gently, clean and safe. Suitable for facial shaving (of course also for body shaving, leg shaving etc.). The traditional mechanism with closed comb allows a safe and quick change of the razor blade. Perfect contours on beard are no longer a problem. This well-hand model with a brushed matt, 9 cm long handle with fine walnut-inlay is a small miracle of precision. Suitable for all common razor blades. Delivery in gift box.

The experienced user knows the shaving experience as a wellness - gentle, clean and safe shave through ideal position of the blade in the closed comb of the shaver, very good foam and cut hair removal. Weight approx. 70 g.