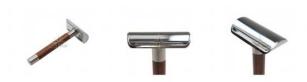

## Description

Razolution 2Edge safety razor with sideways closed head, stainless steel handle with precious walnut-inlay

Absolute novelty! Safety razor with sideways closed head!

One knows the problem that especially ladies reject the use of a safety razor due to the side protruding blades in the head. Despite the fact that this feature is no danger, it is still critically considered.

With our new razor head, the side ends of the blade are now concealed in a modern and elegant way. A sure new development. The head is manufactured in a zinc die casting process and elaborately chrome-plated. It shaves gently, clean and safe. Suitable for facial shaving (of course also for body shaving, leg shaving etc.). The traditional mechanism with closed comb allows a safe and quick change of the razor blade. Perfect contours on beard are no longer a problem. This well-hand model with a brushed matt, 9 cm long handle with fine walnut-inlay is a small miracle of precision. Suitable for all common razor blades. Delivery in gift box.