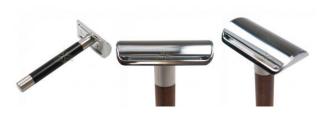

## Description

Absolute novelty! Safety razor with side-closed head!

It is a well-known problem in particular refuse to use a safety razor because of the blades sticking out to the side in their heads. Despite the fact that this property of a safety razor head does not pose any danger, it is still viewed critically over and over again.

With our new safety razor head, the side ends of the blade are now covered in a modern and elegant way. A definitely unique new development. The head is manufactured using the zinc die-casting process and is lavishly chromeplated. He shaves gently, as gently and cleanly as possible. Suitable for facial shaving (of course also for body shaving, leg shaving etc.). The traditional mechanism with a closed comb allows the razor blade to be changed quickly and safely. Perfect contours for sideburns or at the base of the beard are no longer a problem. This easy-to-handle model with a mattbrushed, 9 cm long handle with a black anodized middle section is a small marvel of precision. Suitable for all common safety razor blades. Delivery in a gift box! Made in Solingen.

The experienced user knows the shaving experience as wellness - gentle, clean and safe shaving thanks to the ideal position of the blade in the closed comb of the razor, very good foam and cut hair removal. Weight: about 70g