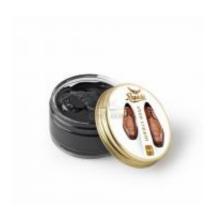

## Description

Rapide Shoecream for Smooth Leather protects and nourishes your favourite shoes

The cream makes the leather shine and moreover water-repellent. Use of Rapide Shoe Cream for Smooth Leather

Free of chemical solvants

Shoecream restores colours, has a water-repellent effect and gives a shiny finish to the boots.

Brand country - Netherlands.

Page 2/2