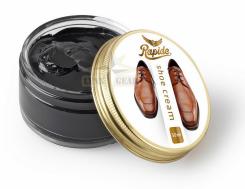

## Description

Rapide Shoecream for Smooth Leather protects and nourishes your favourite shoes

The cream makes the leather shine and moreover water-repellent. Use of Rapide Shoe Cream for Smooth Leather

- Remove shoe laces (if any).
- Remove dirt and dust from the leather (for ex. with a damp cloth). Do not apply the cream on the damp leather though - first allow to dry completely at room temperature.
- Using a brush or a soft cloth, apply the leather cream on the desired spot.
- Before polishing, let the cream soak in for 2 hours.
- With a polishing brush you will achieve a beautiful shine. But polishing will also work well with a soft cloth or an old pair of lady's tights.