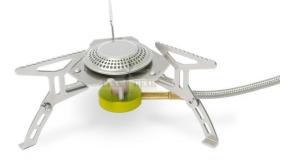

## Description

The self-supporting construction increases the stability of the cooker mainly due to the low center of gravity and low height. Robust construction and base diameter 5-16 cm allow the use of larger pots. Thanks to the fact that the cooker stands alone and is connected to the cartridge by a hose, it is possible to use the refills up to the last remainder. In addition, this principle allows the use of different types of cartridges, but this always requires a reduction.

Features:

- Uses screw cartridges with EN 417 thread
- Freestanding higher stability, the possibility of full use of the cartridge
- Weight: 230 g
- The wide burner with high power consumption ideally spreads the flame
- Folding legs and shoulders of pot support
- Supplied hard transport case
- Power consumption 3300W
- Made of high quality stainless steel