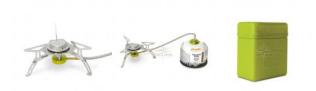

## Description

The self-supporting construction increases the stability of the cooker mainly due to the low center of gravity and low height. Robust construction and base diameter 5-16 cm allow the use of larger pots. Thanks to the fact that the cooker stands alone and is connected to the cartridge by a hose, it is possible to use the refills up to the last remainder. In addition, this principle allows the use of different types of cartridges, but this always requires a reduction.

Features:

- Uses screw cartridges with EN 417 thread
- Freestanding higher stability, the possibility of full use of the cartridge
- Weight: 230 g
- The wide burner with high power consumption ideally spreads the flame
- Folding legs and shoulders of pot support
- Supplied hard transport case
- Power consumption 3300W
- Made of high quality stainless steel