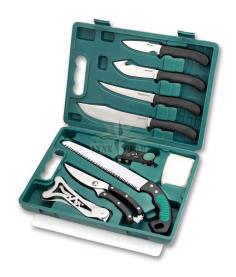

## Description

With the Game Pro, Outdoor Edge provides the hunter with a professional cutting set for game butchering. The robust hard case contains, among other things, a skinner, a caper, a carving knife, a saw, a boning knife, poultry shears, spreaders, a cutting board, disposable gloves and a practical knife sharpener. The blades are made of the tried-and-tested 420J2 and feature high corrosion resistance. The textured handles made of TPR promise a secure grip even in adverse conditions.

• Type: Fixed Blade

• Blade Material: 420J2

• Handle Material: TPR

• Color: Black

• Item Number: 020E071

Brand country - USA.

Page 1/1