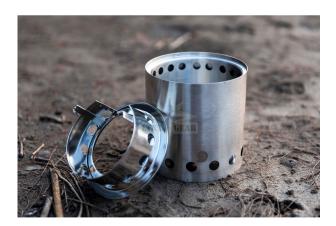

## Description

Robust and durable stove for operation with wood. The chimney effect ensures clean and effective combustion thanks to the bottom ventilation holes and the double-walled construction of the stove. More efficient combustion also means that much less wood is used compared to an open campfire. Equipped with a transport bag, the stove is an ideal companion for camping or trips.

- clean and effective combustion
- with transport bag
- weight 468 g
- 304 stainless steel
- assembled dimensions  $\emptyset$  13 x height 18,1 cm
- pack size  $\emptyset$  12,5 x height 12,5 cm

Brand country - Germany.