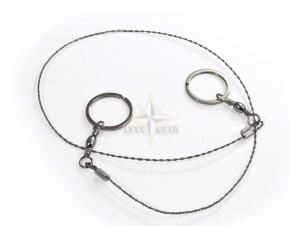

## Description

The particularly light, robust and high-quality wire saw is a must for every survival equipment.

With the 8-fold wound special wire you can saw wood, plastic and even glass.

The saw can be extended at will with wire or Paracord. The saw is particularly light, flexible and has an extremely small packing size.

## Safety Instructions:

When using the saw, please ensure that it is in a safe position. Check the saw for possible damage before use.

Use eye protection

Do not bend the saw wire

Brand country - Germany.

Page 1/1