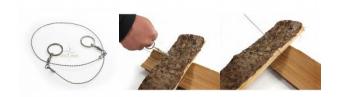

## Description

The particularly light, robust and high-quality wire saw is a must for every survival equipment.

With the 8-fold wound special wire you can saw wood, plastic and even glass.

The saw can be extended at will with wire or Paracord. The saw is particularly light, flexible and has an extremely small packing size.

## Safety Instructions:

When using the saw, please ensure that it is in a safe position. Check the saw for possible damage before use.

Use eye protection

Do not bend the saw wire

Brand country - Germany.

Page 1/1