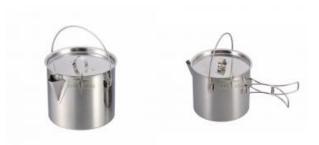

## Description

Light and robust tea kettle and cooking pot made of high-quality stainless steel. It has a large top handle, folding handles on the side and a coarse strainer in the spout. The folding handles allow the multi-pot to be stored compactly and save space. It can be hung by the top handle over the open fire as well as being used with the gas cooker or stovetop at home. In addition, the multi pot can also be used as a cooking pot for pasta, rice or vegetables and the water can be poured off via the pouring opening.

- Light and robust
- Compactly stowable
- Stainless steel 304
- Pack: Ø 13 H 11,6 cm
- Weight: 290 g
- Large top handle
- Foldable side handles
- Capacity: 1,4 L