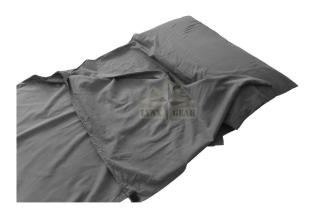

## Description

Robust and light inlett made of 100% cotton. The pleasantly soft fabric is easy to care for and breathable. The rectangular shape is characterized by a large pillow compartment and an entry opening with velcro. The mummy shape has a hood with a drawstring and a full-length zipper with securing at the side entry. This cotton is particularly suitable for summer and warm regions. Can be used as a hut sleeping bag for mountain and hiking tours, and as a travel sheet for long bus trips. Well suited as an inner sleeping bag for protecting and maintaining your sleeping bag. The sleeping liner also offers hygiene protection for overnight stays in hotels and youth hostels. The supplied packsack has a mesh back for optimal ventilation.

- robust and easy to clean
- breathable
- pleasantly soft fabric
- Dimensions L 220 W 81 cm
- 100 % cotton
- Thermal value +3° C
- Pack size 17 x Ø 9 cm
- Weight approx. 350 g with pouch
- 32 cm pillow compartment
- Washable at 30° C (follow washing instructions)