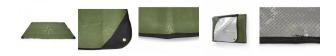

## Description

Reflex Rescue blanket is made of a three-ply composite material with aluminum-coated polyester sheeting. Lattice reinforcement and bound edges make this blanket extremely tough and suitable for long term use. The eyes in each corner extend the range of uses, making the blanket suitable as emergency equipment , for rescue and mountain-rescue assignments, expeditions etc. Offers protection against moisture, cold, hypothermia and exposure. In such cases the blanket must be used silver side down.

- With textile reinforcement and taped hem.
- Waterproof
- It has 4 eyelets for improved fastening and can be used as a fly sheet or groundsheet.
- Reflects the body's heat preventing hypothermia.
- Reflection rate about 90%
- Strong and practical.