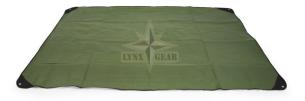

## Description

Reflex Rescue blanket is made of a three-ply composite material with aluminum-coated polyester sheeting. Lattice reinforcement and bound edges make this blanket extremely tough and suitable for long term use. The eyes in each corner extend the range of uses, making the blanket suitable as emergency equipment , for rescue and mountain-rescue assignments, expeditions etc. Offers protection against moisture, cold, hypothermia and exposure. In such cases the blanket must be used silver side down.

- With textile reinforcement and taped hem.
- Waterproof
- It has 4 eyelets for improved fastening and can be used as a fly sheet or groundsheet.
- Reflects the body's heat preventing hypothermia.
- Reflection rate about 90%
- Strong and practical.

200 x 150 cm, 360 g