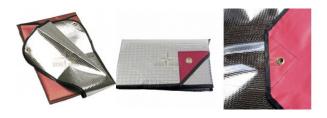

## Description

Reflex Rescue blanket is made of a three-ply composite material with aluminum-coated polyester sheeting. Lattice reinforcement and bound edges make this blanket extremely tough and suitable for long term use. The eyes in each corner extend the range of uses, making the blanket suitable as emergency equipment , for rescue and mountain-rescue assignments, expeditions etc. Offers protection against moisture, cold, hypothermia and exposure. In such cases the blanket must be used silver side down.

The blanket also protects against extreme exposure to the sun and heat, in which case it must be used silver side up. The rescue blanket can also be used as an awning in emergencies, to send signals, protect against snow, rain and stormy weather, to facilitate transport, as a mat on which to sit or lie ans as a cover for car windows.

- With textile reinforcement and taped hem.
- Waterproof
- It has 4 eyelets for improved fastening and can be used as a fly sheet or groundsheet.
- Reflects the body's heat preventing hypothermia.
- Reflection rate about 90%
- Strong and practical.