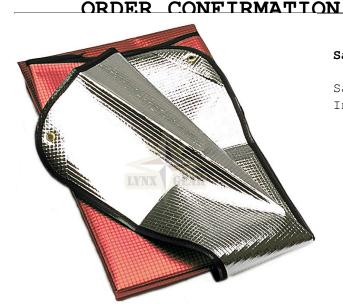

## Description

Reflex Rescue blanket is made of a three-ply composite material with aluminum-coated polyester sheeting. Lattice reinforcement and bound edges make this blanket extremely tough and suitable for long term use. The eyes in each corner extend the range of uses, making the blanket suitable as emergency equipment , for rescue and mountain-rescue assignments, expeditions etc. Offers protection against moisture, cold, hypothermia and exposure. In such cases the blanket must be used silver side down.

The blanket also protects against extreme exposure to the sun and heat, in which case it must be used silver side up. The rescue blanket can also be used as an awning in emergencies, to send signals, protect against snow, rain and stormy weather, to facilitate transport, as a mat on which to sit or lie ans as a cover for car windows.

- With textile reinforcement and taped hem.
- Waterproof
- It has 4 eyelets for improved fastening and can be used as a fly sheet or groundsheet.
- Reflects the body's heat preventing hypothermia.
- Reflection rate about 90%
- Strong and practical.

## **ORDER CONFTRMATTON** 200 x 150 cm, 360 g

Brand country - Germany.