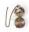

## Description

Solid brass pocket compass with an antique finish and leather case embossed with a compass rose. Equipped with a compass copper rose, side transport lock for the compass needle, pocket chain and a belt loop on the leather case. The top of the compass is also ideal for engraving a personal gift. A perfect companion for boy scouts, camping or hiking.

- With pocket chain and transport lock
- Leather case with belt loop
- Engravable
- Dimensions L 8 W 8 H 3 cm
- Weight 112 g
- Compass: Ø 5 cm
- Material: brass, glass, cow leather

Brand country - Germany.