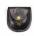

## Description

Solid brass pocket compass with an antique finish and leather case embossed with a compass rose. Equipped with a compass copper rose, side transport lock for the compass needle, pocket chain and a belt loop on the leather case. The top of the compass is also ideal for engraving a personal gift. A perfect companion for boy scouts, camping or hiking.

- With pocket chain and transport lock
- Leather case with belt loop
- Engravable
- Dimensions L 8 W 8 H 3 cm
- Weight 112 g
- Compass: Ø 5 cm
- Material: brass, glass, cow leather

Brand country - Germany.