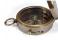

## Description

Solid brass pocket compass with an antique finish and leather case embossed with a compass rose. Equipped with a compass copper rose, side transport lock for the compass needle, pocket chain and a belt loop on the leather case. The top of the compass is also ideal for engraving a personal gift. A perfect companion for boy scouts, camping or hiking.

- With pocket chain and transport lock
- Leather case with belt loop
- Engravable
- Dimensions L 8 W 8 H 3 cm
- Weight 112 g
- Compass: Ø 5 cm
- Material: brass, glass, cow leather

Brand country - Germany.