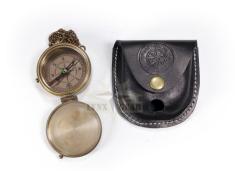

## Description

Solid brass pocket compass with an antique finish and leather case embossed with a compass rose. Equipped with a compass copper rose, side transport lock for the compass needle, pocket chain and a belt loop on the leather case. The top of the compass is also ideal for engraving a personal gift. A perfect companion for boy scouts, camping or hiking.

- With pocket chain and transport lock
- Leather case with belt loop
- Engravable
- Dimensions L 8 W 8 H 3 cm
- Weight 112 g
- Compass: Ø 5 cm
- Material: brass, glass, cow leather

Brand country - Germany.