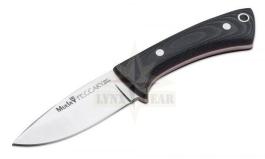

## Description

With the Peccary, Muela has entered a new area because the compact Neck Knife is excellent as a small companion for outdoor and everyday uses. The pleasantly curved, orange three-finger Micarta handle feels full and safe in your hand and the drop-point blade can meet any uses and cutting jobs. Delivery includes Kydex sheath with Muela logo and paracord sling.

Total Length: 15,4 Blade Length: 7,0 Blade Thickness: 2,9 Weight: 70,0 g Blade Material: 4116 Handle Material: Micarta

Color: Brown/ Orange

Muela

For 60 years, Muela from Spain has been one of the leading European