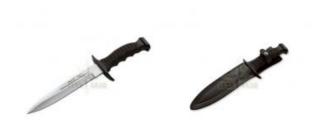

# Description

The Muela Mountain has handle made of Zamak with Kraton coating, blade made of stainless chrome steel (I-42). Sheath made of black laminated leather.

31,5 Total Length: 19,2 Blade Length: Blade Thickness: 4,5 Weight: 375,0 g Blade Material: I - 42Handle Material: Zamak

Color: Black