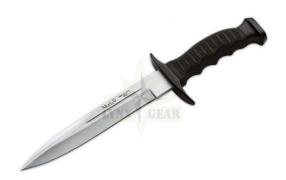

# Description

The Muela Mountain has handle made of Zamak with Kraton coating, blade made of stainless chrome steel (I-42). Sheath made of black laminated leather.

31,5 Total Length: 19,2 Blade Length: Blade Thickness: 4,5 Weight: 375,0 g Blade Material: I - 42Handle Material: Zamak

Color: Black